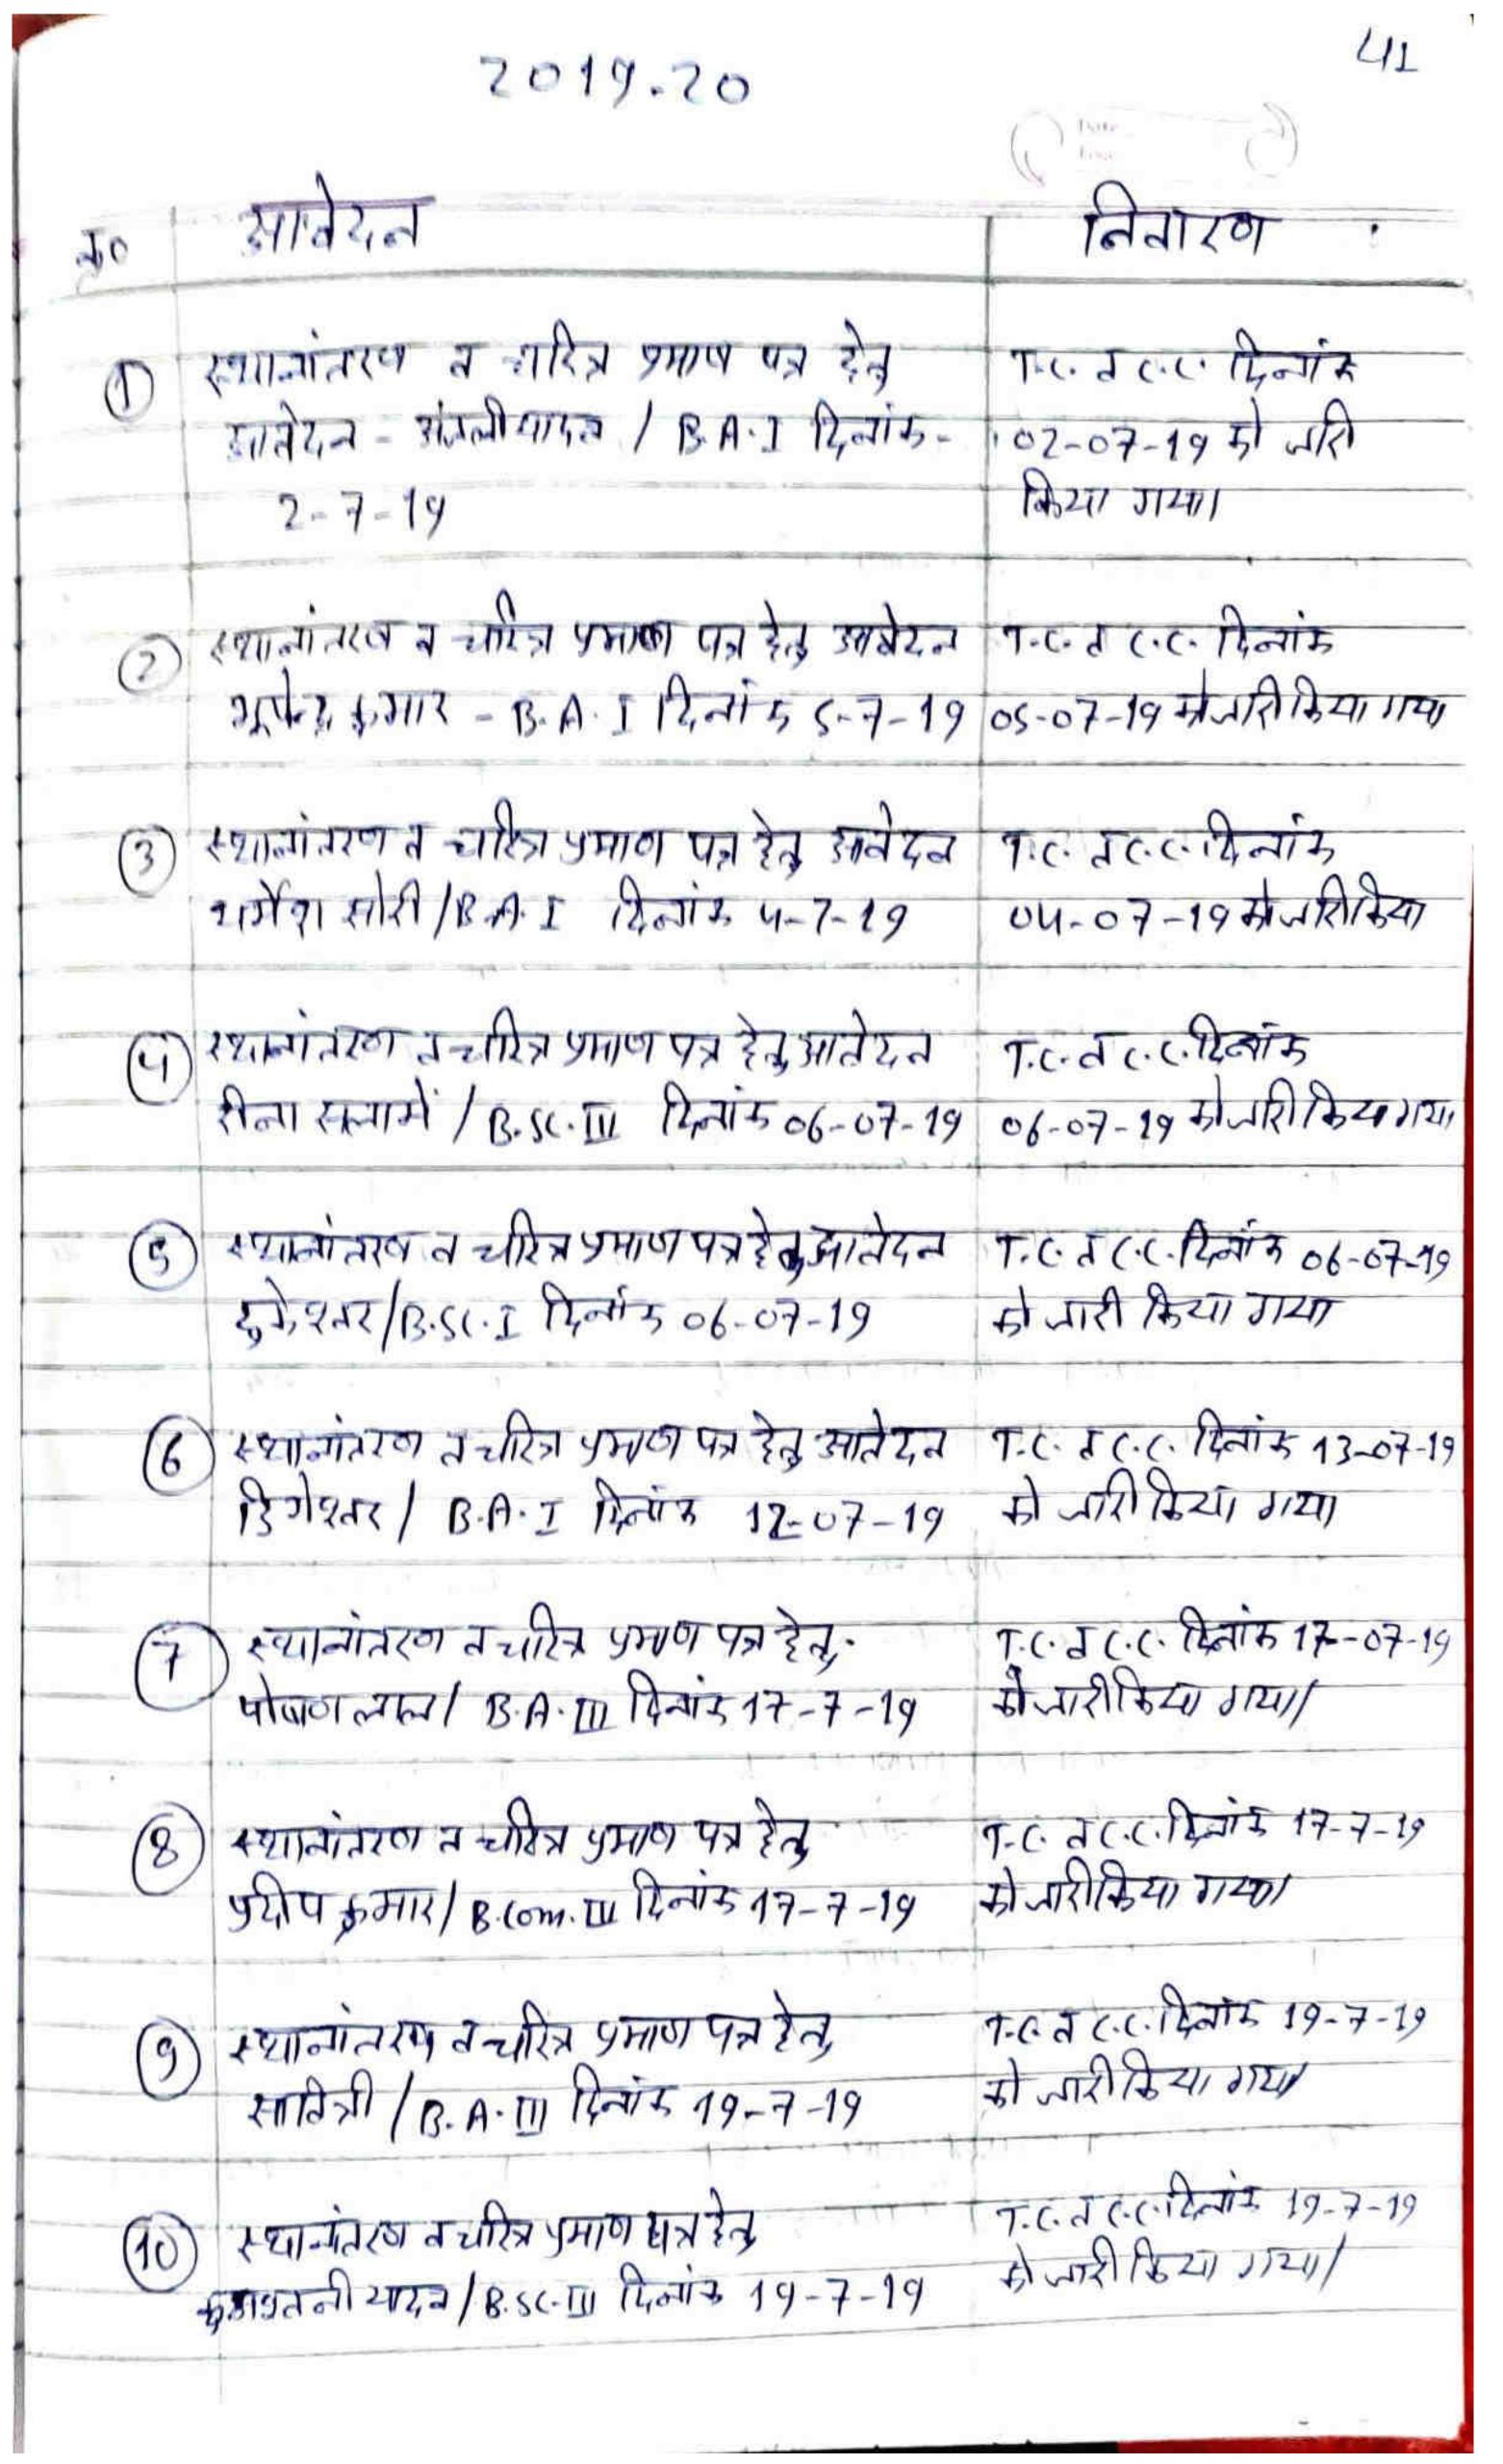

Scanned by TapScanner

| Fro<br>D | उमावेदन<br>रमानां नरु व गरिन प्रमाज पत्र<br>रेव मातेदन- इशस्न इमार / BA. 11 13/04/2019 ही जारी<br>दिना र - 13/04/19                            | 70 7 | आहेरत<br>स्पानां तरव त्यरित्र अमान पन<br>इतु झाहेरत - गोपाल आर्या / B.Com. I<br>दिनां र 20-06-19            | 32.<br>निवारण<br>निवारण<br>निवारण<br>निवारण<br>निवारण<br>निवारण<br>निवारण<br>निवारण |
|----------|------------------------------------------------------------------------------------------------------------------------------------------------|------|-------------------------------------------------------------------------------------------------------------|-------------------------------------------------------------------------------------|
| 8        | स्यानोतरव व चीरत्र प्रमाण पत्र<br>देतु आतेरन- विवेम पाल/ B.A.I 22-05-2019 मी जारी<br>यिना म 22-5-19                                            | Eg.  | स्यान्येतरण व त्वरित्र प्रमाध पत्र हेर्नु<br>सावेदन- किर्तीकल्म इंग्रॉग्म / B.A. च<br>दिर्ना ह - 21-06-2019 | गट र ८८ दिसंड<br>21-06-2019 मोजारी<br>हिया गया।                                     |
| 9        | स्वामोंगरहा व चरित्र 9मान पत्र<br>हेने आवेदन - यानेश्वरी / B.S. I 07/06/2019 में<br>दिनों के 07/06/19 गरी किडा 107/किया गया)                   | 15   | स्पानोनरण व नीरत्र अमाण पत्र हेन्,<br>आवेदन- भीरासरे   B-SC-II दिनोन<br>26-06-19                            | T.C. J C.C. 14 - 4-5<br>26-06-19 # Jult<br>9-5217 JILI/                             |
| 10       | रूधा मांतरव त राष्ट्रि अग्र पत्र त                                                                                                             | (16  | स्यान्गेनरू जन्मीत्र प्रमाण पत्र हेन्<br>सातेप्त- मोगिरा / 8.६.इ<br>दिन्हे 26-06-19                         | T.C. J. C.C. 12213<br>26-06-2019 21 JTA<br>9524 JTAN/                               |
| 17       | स्थानों न राग व नगीरेन प्रमाण पत्र हेनु ए. त र. पिनों म<br>आवेदन पित्रांबर सनामे / इ. र. 12-06-2019 से जाती<br>दिनों म 12(06/19 निया जाना)     | T    | आतेयत- पात 81 ईर / 8. A. 11<br>येनाम 26-06-2019                                                             | T.C. DC.C. 14015<br>26-06-2019 51,179                                               |
|          | स्यामोतरण त चारित्र प्रमाण पत्रहेतु न- द व द दि तरे द<br>जातेरत- रूपेश ठाफर / B. com. I 12-06-19 रोज्यरी<br>प्रितां रू - 12/06/19 मिट्या गाया/ | (18  | स्थानांगरांग गरित प्रमाण पत्र हेने<br>आवेदन- टेकराम/ B-S(-1<br>दिर्ताग - 26-06-19                           | T.C. J C. C. Maits<br>26-06-19 # J.J.?<br>25-06-19 # J.J.?                          |