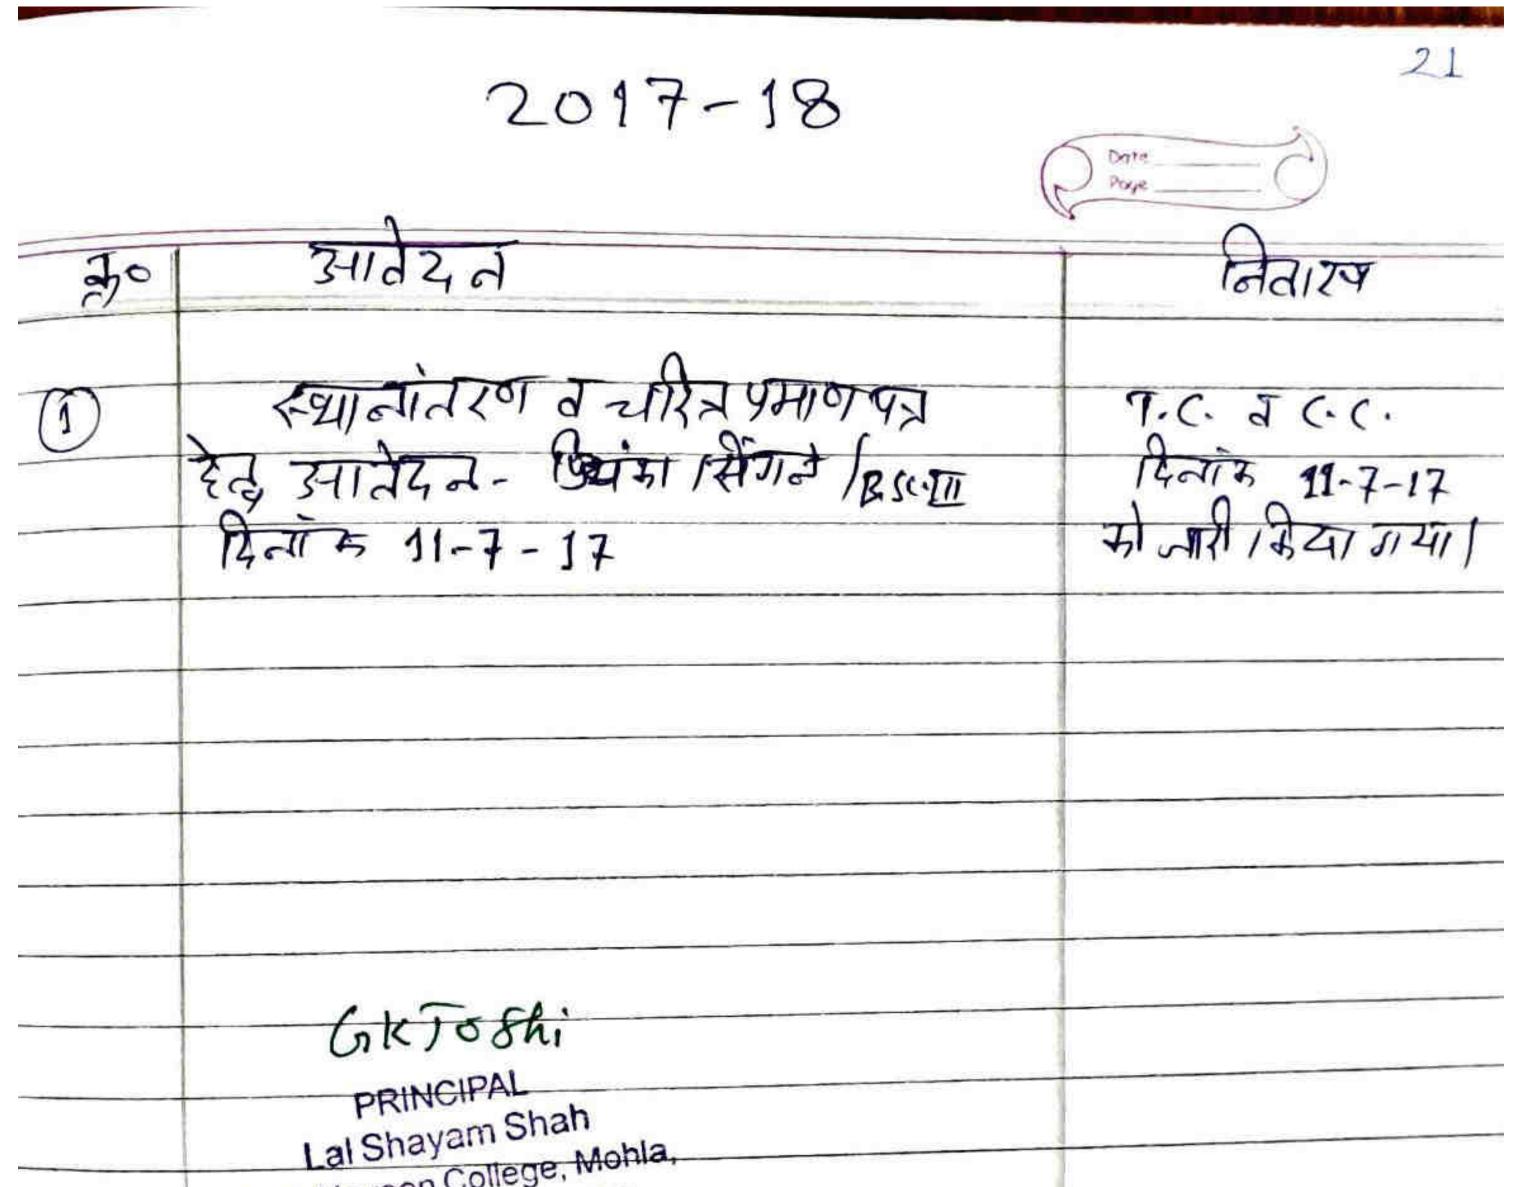

$$\frac{2 \circ 18 - 19}{3}$$

$$\frac{3}{3}$$

$$\frac{3}$$

JAR 12, 41 31211 16-115 - 17-10-2018 स्यानोतरण व चारित अमाण भन्न का का ७ त ८८ मिनांग हेतु आनेदल - मनीष कुमार/ B. प्र. 1 03/01/7019 में . 1771 दिनां म - 03/01/2019 मिना गया) 4) Adis - 03/01/2019 (5)  $4 - \frac{1}{2} + \frac{1}{2} = \frac{1}{2} - \frac{1}{2} + \frac{1}{2$ 14-11-5 4/01/2019 क्यानां तरण व न्यरित्र भुभाव पत्र १.८. उ ८८. हिलां क हेरुझानेदन- इन्डिलेश्वरी भुभाव पत्र 29/03/2019 हो हेरुडा वेदन- इन्डिलेश्वरी भुभाव/ 29/03/2019 हो हिन्डट 11 फिलां रू 27-03-19 जाशी के.या जाया/