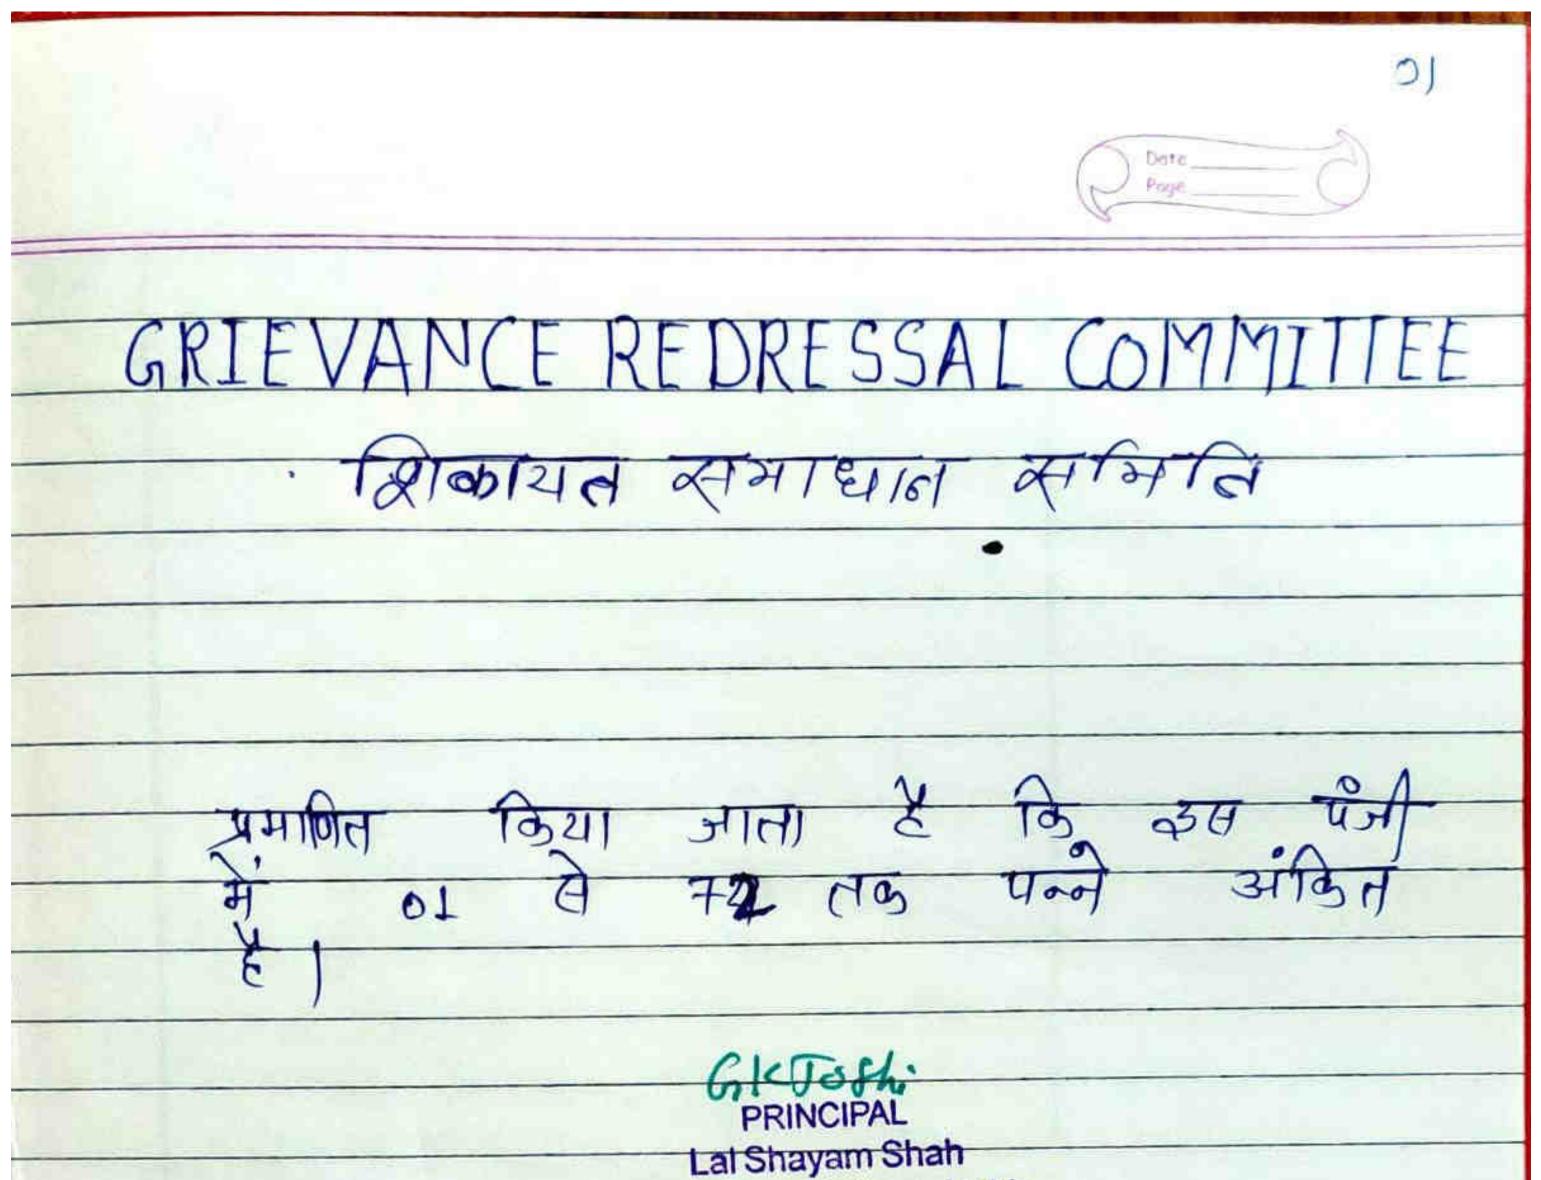

पुस्तिका जमा

की है।

अतः महोदय जी से निवेदन है कि मेरे रिजल्ट में सुघार करवाने की असीम कृपा करें।

दिनांक: 11.12.2020

С 1928h लाल श्याम शाह शासकीय नवीन महाविद्यालय मोहला, जिला राजनांदगांव (छ.ग.)

प्रार्थी मनीष बी.ए. प्रथम वर्ष रोल. नं–25120010213 मो.नं – 9691577059



Scanned by TapScanner

छल समिव (पर्यह्म) हमगढ याढव वि की 25 विषय - जीरम्छार वास्त श्रह्यारा - पान्यार्थ लाल छपाम छाह छारर त्वीन महा माहला महाद्य तीवेहन हे कि लाफिक परोहा की उतर फरिलेजा को की सेर हबारा संग विद्यालय में जमा किया जाया गा। पर त्लु कर्रजाम विषय में उन्छ परिवान किया गया । महा में जमा पावती वेंग्लाने कर रहा दे उत्तः भीमान जी रेने तिवेहन है र्रोट रग्रेशार करते की करपा कर । T& HID 8-TOC 11.12.2020 पामेश्वरी B.AI Glyp28 लाल श्याम शाह शासकीय नवीन महाविद्यालय सेक्टर केल्ला RT = 25 1200 10 224



Scanned by TapScanner



| Govt, Naveen College, Mohla,                              |
|-----------------------------------------------------------|
| Govt. Naveen College, Mohla,<br>Distt. Rajnandgaon (C.G.) |
|                                                           |
|                                                           |
|                                                           |
|                                                           |
|                                                           |
|                                                           |
|                                                           |
|                                                           |
|                                                           |
|