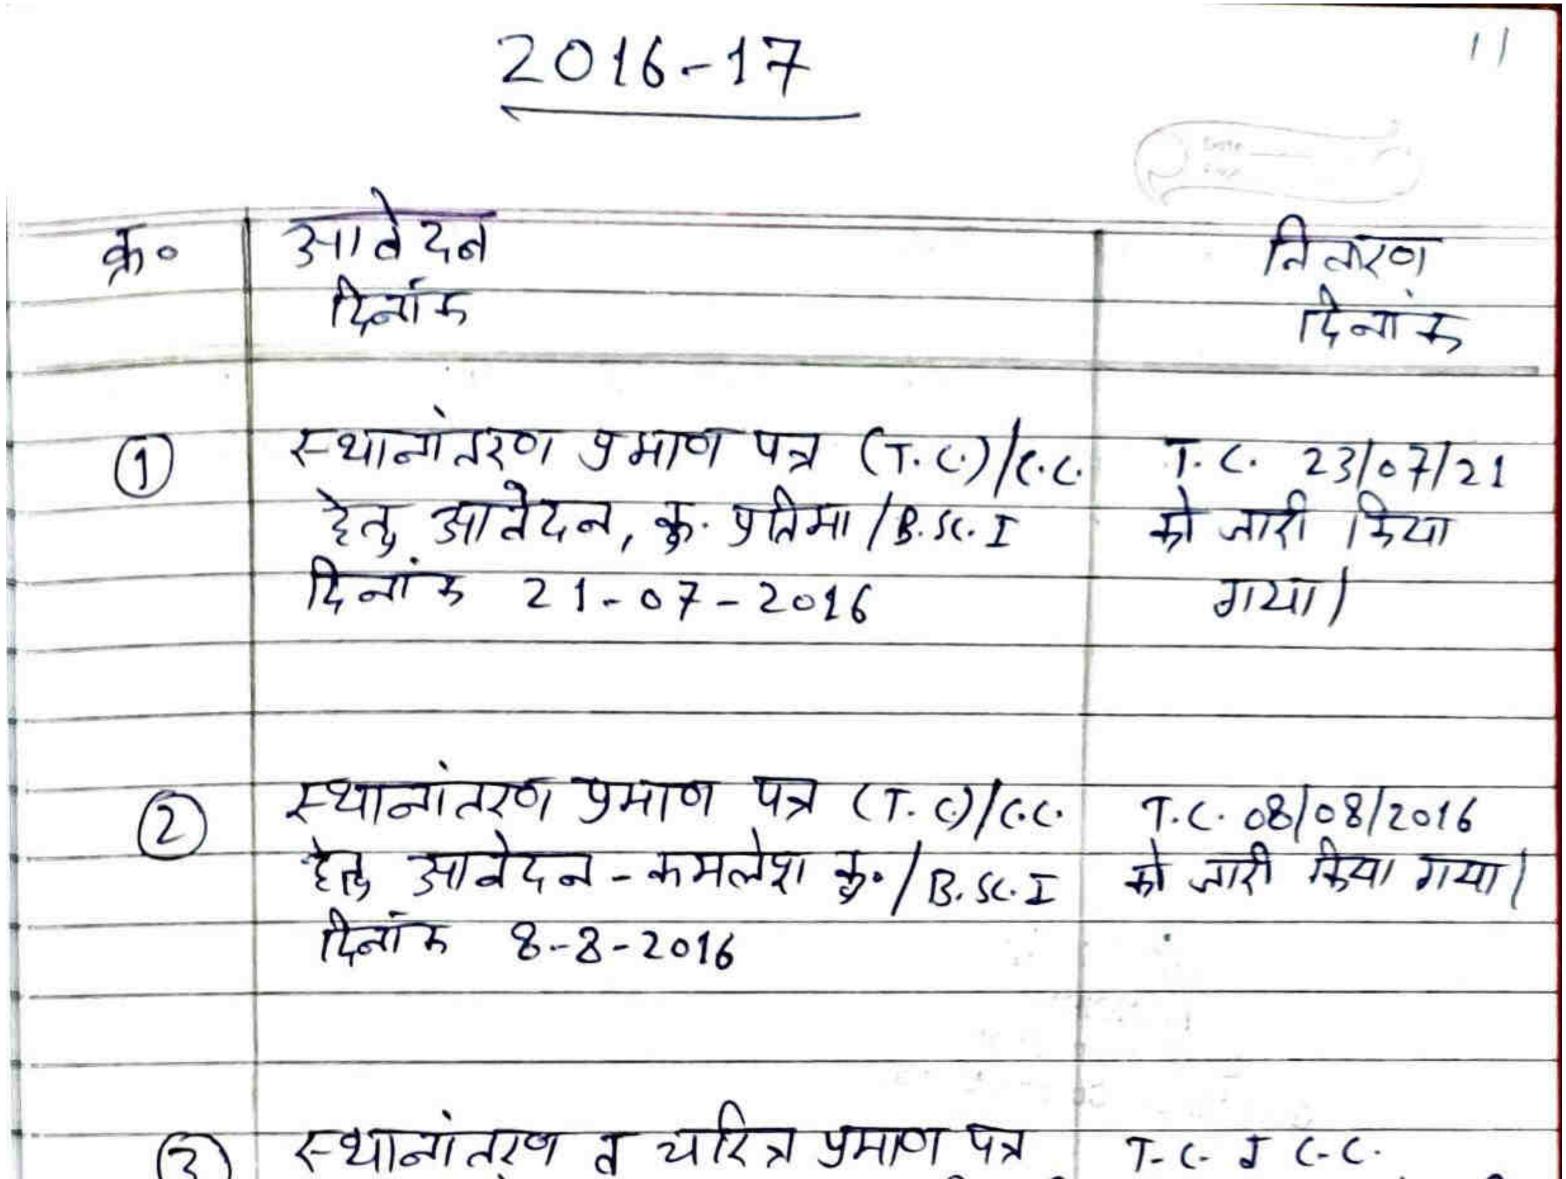

Scanned by TapScanner

Adizer Azis आहेरत दिनार, 50 स्थानां तरण व न्यीक्त अमाण पत्र हेनु साते दन्द-इ-प्रता यादत / 856.17 दिनां र - 3/12/16 T.C. J (.C. 3/12/16) FRI LA FALLES NY IN THE WORLD A Line II Te Calles Intel 35162 TO 140 PILL PLE Long B